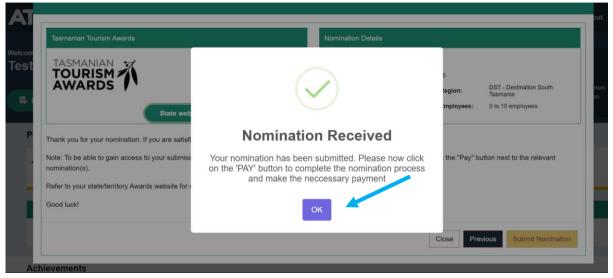

2025 Tassie Tour Guide Award – Administered by Tourism Industry Council Tasmania Aligned to the Quality Tourism Framework (QTF), Australia's Top Tour Guide program

11. You should see the following pop-up. Click 'OK'